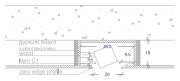

## Section Detail

Title of work Coiffured Spa Type of Space Retail Architect Attune Location of work Kuwait Year of completion 2016

CONCEPT Following the design of this spa which is inspired by the Japanese zen garden with its use of pebbles and dark calming colors, the lighting follows the architecture and accentuates the floating islands and functional areas only while also incorporating custom-made bamboo shaped fixtures that follow the general mood of the space.