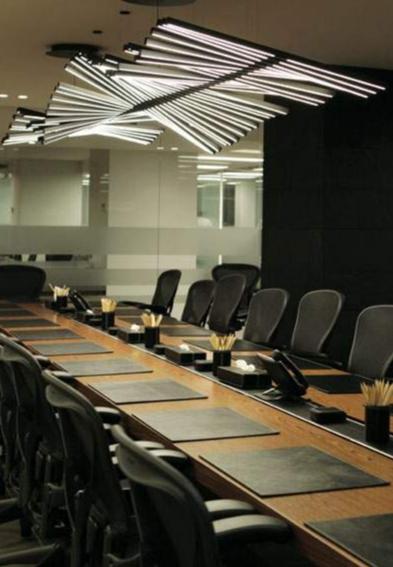

Ground Floor

Roof Level

Title of work **Private Office** Type of Space Offices Architect **BUS architects** Location of work **Lebanon** Year of completion **2014** 

CONCEPT An office space that uses a rhythm of irregular ambient lights in the circulation areas to radiate a dynamic feeling that leads to the work-spaces.