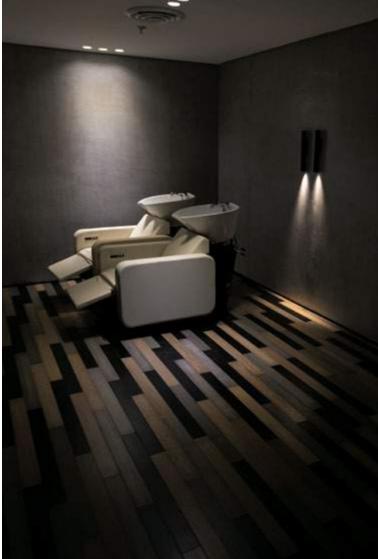

## Section Detail

Title of work Coiffured Spa Type of Space Retail Architect Attune Location of work Kuwait Year of completion 2016

CONCEPT Following the design of this spa which is inspired by the Japanese zen garden with its use of pebbles and dark calming colors, the lighting follows the architecture and accentuates the floating islands and functional areas only while also incorporating custom-made bamboo shaped fixtures that follow the general mood of the space.