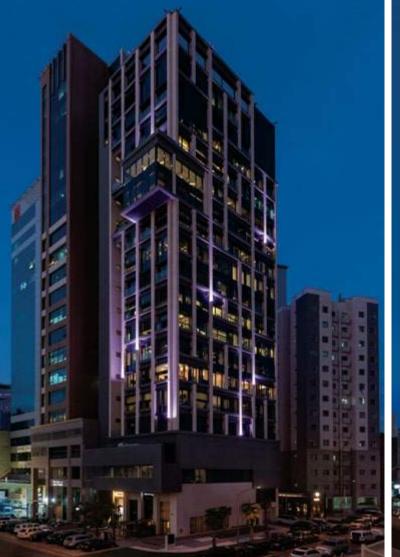

Title of work Mina Tower Type of Space **Elevation** Architect Apractice Studio Location of work Lebanon Year of completion 2014

## CONCEPT

Following the striations of the building, we wanted to incorporate linear lights on the façade. This was accomplished by the use of light panels integrated on the windows, as well as linear profiles on the adjacent façade.