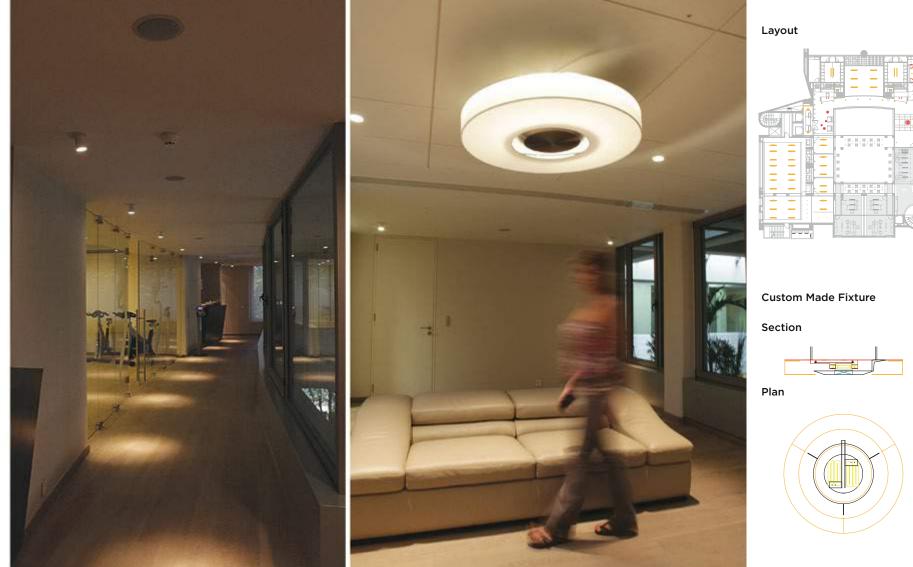

calming colors, the lighting follows the architecture and accentuates the floating islands and functional areas only while also incorporating custom-made bamboo shaped fixtures that follow the general mood of the space.







Layout





Title of work Health Club Type of Space **Retail** Architect **Archika** Location of work **Lebanon** Year of completion **2012** 

CONCEPT With a level distribution of light among the entire workout area with elliptical fixtures, this health club was lit to create a suited environment for exercising. To accent the mirrors and the curved corridor, directional protruding downlights were used to highlight these features. The line of sight from the entrance of the health club ends with the view of the custom made fixture that was fixated across the void.





Title of work Boutique Hotel Type of Space Retail Architect Decorelle Location of work Qatar Year of completion 2012

CONCEPT Continuing with the arabesque theme of this boutique hotel, we customized a lighting fixture with similar arabesque perforations that gave the space a unique shadow and light effect.





Ground Floor



Roof Level



Title of work **Private Office** Type of Space Offices Architect **BUS architects** Location of work **Lebanon** Year of completion **2014** 

CONCEPT An office space that uses a rhythm of irregular ambient lights in the circulation areas to radiate a dynamic feeling that leads to the work-spaces.









Layout



Title of work **Private landscape** Type of Space Landscape Architect Some Existing Trees Location of work Lebanon Year of completion 20