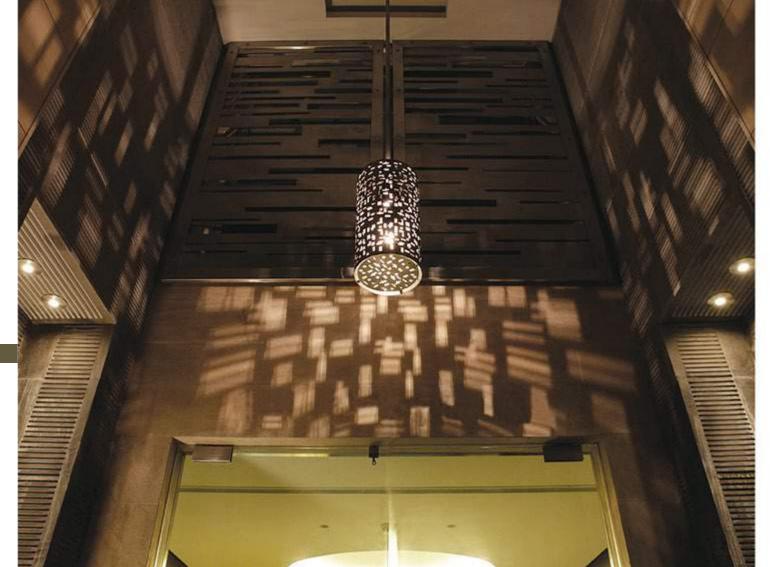

## Layout

Title of work **AL HAMBRA** Type of Space Custom Made Architect **Diyar Consultants** Location of work **Lebanon** Year of completion **2012** 

CONCEPT It was all about keeping it simple with a big effect. By using a perforated cylinder that gave us a source of light and shadow, we were able to turn this arabesque lighting fixture into a piece of art, giving all the space a defined identity.