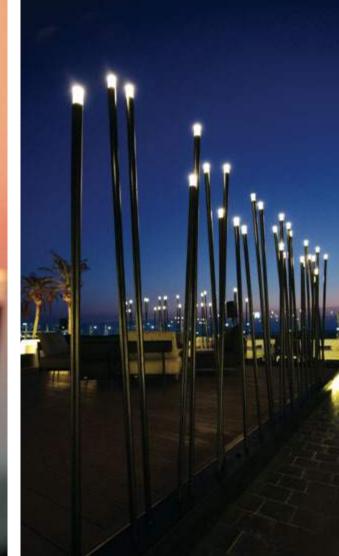

## Custom Made Fixture

Title of work **BAMBOO** Type of Space Custom Made Architect Sahar Minkara Location of work **Lebanon** Year of completion **2014** 

CONCEPT BAMBOO is a modern lighting fixture that was inspired by seaweed; the long poles upon which the tubular lights are mounted sway gently in the breeze, creating a sense of perpetual movement while its see-through nature allows for the

stunning sea views to remain uninterrupted. At once private, yet open, the seating area on the rooftop is both deeply intimate and bathed in light.