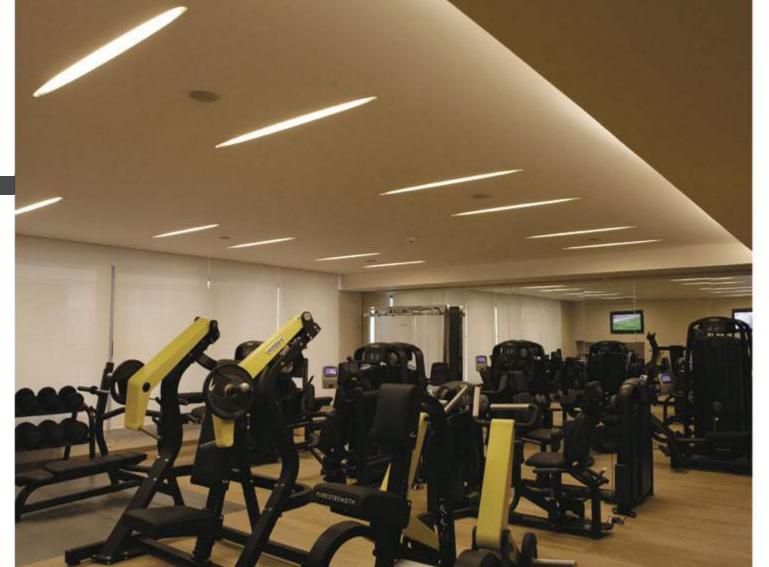

Layout

Title of work Health Club Type of Space **Retail** Architect **Archika** Location of work **Lebanon** Year of completion **2012** 

CONCEPT With a level distribution of light among the entire workout area with elliptical fixtures, this health club was lit to create a suited environment for exercising. To accent the mirrors and the curved corridor, directional protruding downlights were used to highlight these features. The line of sight from the entrance of the health club ends with the view of the custom made fixture that was fixated across the void.