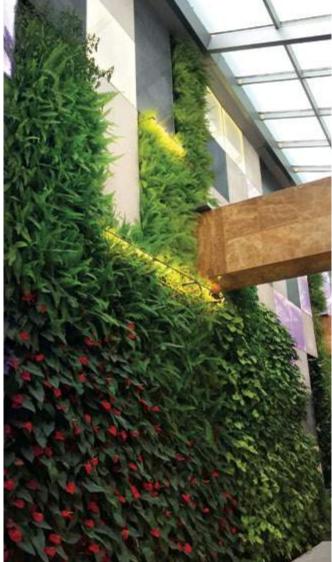

CONCEPT A hand-made glass and stainless steel fixture inspired by floating candles that glows and illuminates the space.

Title of work Al Raya Plaza Type of Space Custom Made Architect Green Studios Location of work Cairo Year of completion 2014

CONCEPT An intervention done on the 100 meter green wall of a shopping complex in Cairo, providing a colorful array of customized light panels and stainless steel fixtures to highlight the greenery.

Title of work Phil & Joe Type of Space Custom Made Architect Bachir Nader Location of work **Lebanon** Year of completion **2015** 