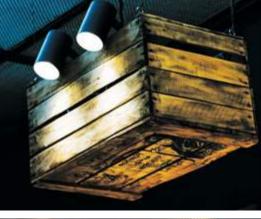

## Mannequin Top Cover

Title of work **Nagwa Shop** Type of Space **Retail** Architect **Lines** Location of work **Kuwait** Year of completion **2014** 

CONCEPT Taking the main concept of the shop (Artisan Oriental sweets made with the hail and safron.) A repetitive suspension inspired by this shape & pattern used for ambient light throughout the whole space following the functionality. A layer of directional lighting solution for the display of products.