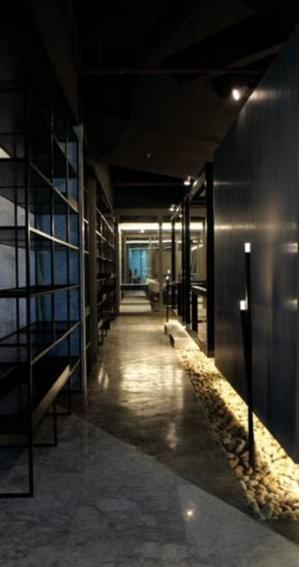

## Section Detail

Title of work Coiffured Spa Type of Space Retail Architect Attune Location of work Kuwait Year of completion 2016

CONCEPT Following the design of this spa which is inspired by the Japanese zen garden with its use of pebbles and dark calming colors, the lighting follows the architecture and accentuates the floating islands and functional areas only while also incorporating custom-made bamboo shaped fixtures that follow the general mood of the space.