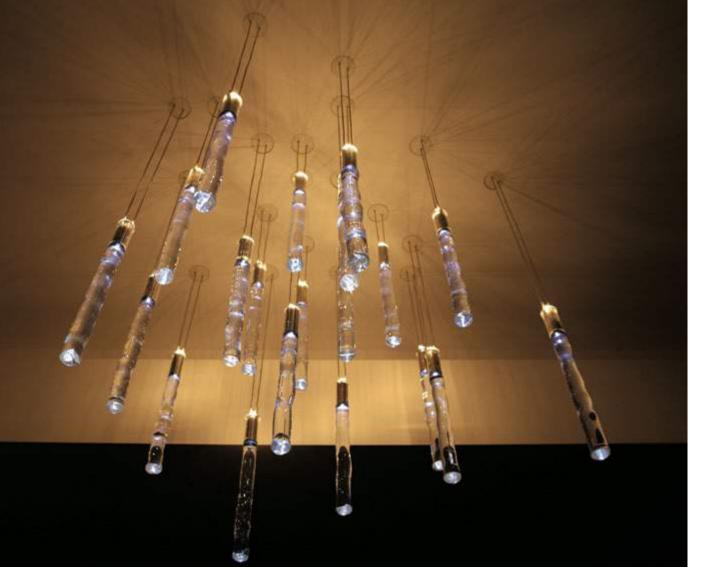

CONCEPT The lighting concept of this café was inspired by their specialty dessert, the Affogato, where hot espresso is poured over ice cream, creating veins of coffee over it. This melting movement was realized in the form of steel structures which carry glass tubes that illuminate the space.