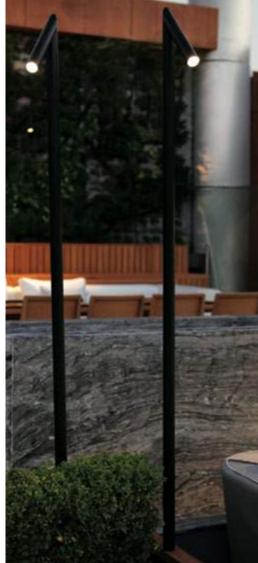

**Bottom View** 

Custom

Title of work **SEA VIEW** Type of Space Custom Made Architect Lines Location of work Kuwait Year of completion 2014

CONCEPT Sea view is an avenue of restaurants next to the sea, with a common courtyard for all the shops' seatings. We united these seating areas by constructing a metal structure in an organic matter that resembles the sting ray fish.