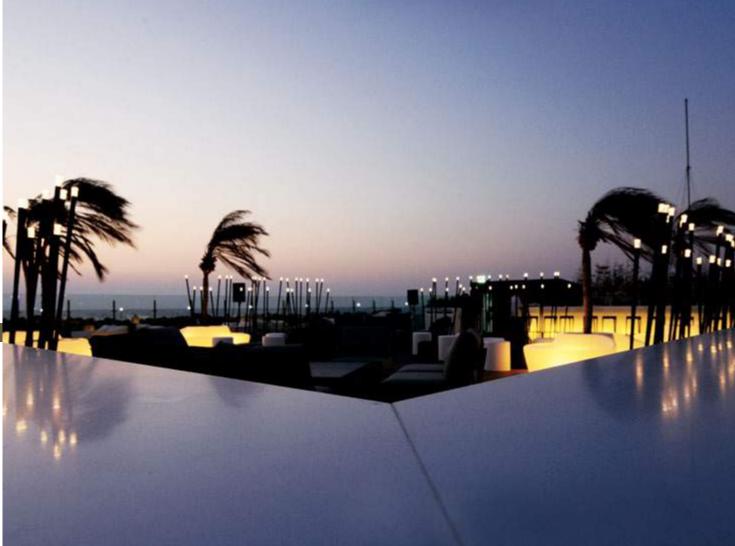

## Custom Made Fixture

Title of work **BAMBOO** Type of Space Custom Made Architect Sahar Minkara Location of work **Lebanon** Year of completion **2014** 

CONCEPT BAMBOO is a modern lighting fixture that was inspired by seaweed; the long poles upon which the tubular lights are mounted sway gently in the breeze, creating a sense of perpetual movement while its see-through nature allows for the

stunning sea views to remain uninterrupted. At once private, yet open, the seating area on the rooftop is both deeply intimate and bathed in light.