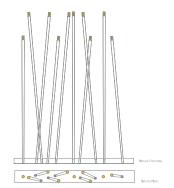

Layout

Title of work **Private landscape** Type of Space Landscape Architect Some Existing Trees Location of work Lebanon Year of completion 2013

CONCEPT The landscape consists of a pathway with linear lines. We lit the space by connecting visually the linear lines of the pathway with vertical lines through using spotlights and projectors at the end of these lines.