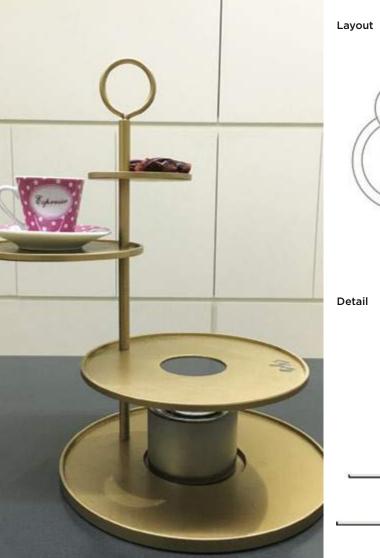

## Layout

Title of work **AL HAMBRA** Type of Space Custom Made Architect **Diyar Consultants** Location of work **Lebanon** Year of completion **2012** 

CONCEPT It was all about keeping it simple with a big effect. By using a perforated cylinder that gave us a source of light and shadow, we were able to turn this arabesque lighting fixture into a piece of art, giving all the space a defined identity.