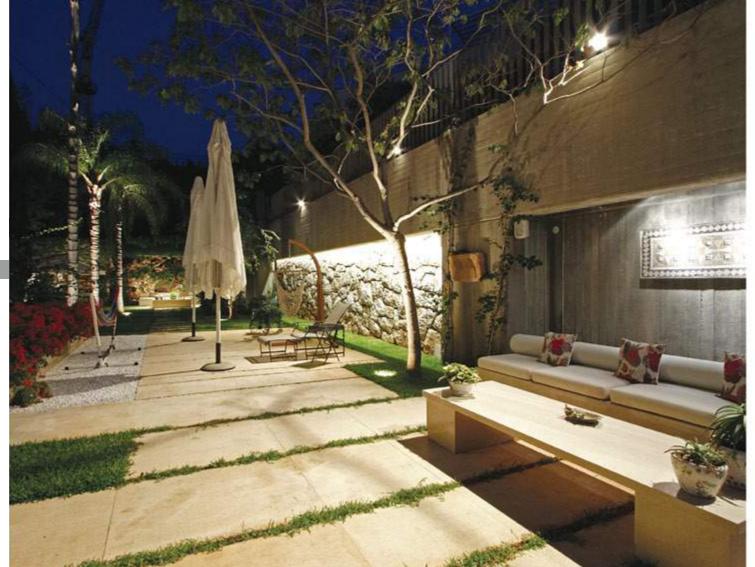

Layout

Title of work **Private landscape** Type of Space Landscape Architect Some Existing Trees Location of work Lebanon Year of completion 2013

CONCEPT The landscape consists of a pathway with linear lines. We lit the space by connecting visually the linear lines of the pathway with vertical lines through using spotlights and projectors at the end of these lines.