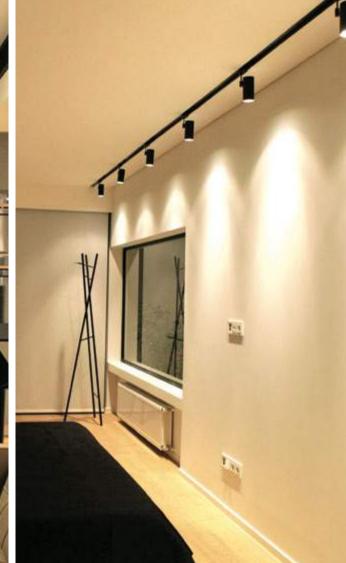

Title of work **Private Duplex** Type of Space **Residential** Architect **Haig Papazian** Location of work **Lebanon** Year of completion **2013** 

CONCEPT In order to keep the ceiling of the double volume clean from lighting fixtures, we created a groove and hid the lighting inside. As a result, the entire double volume was illuminated.