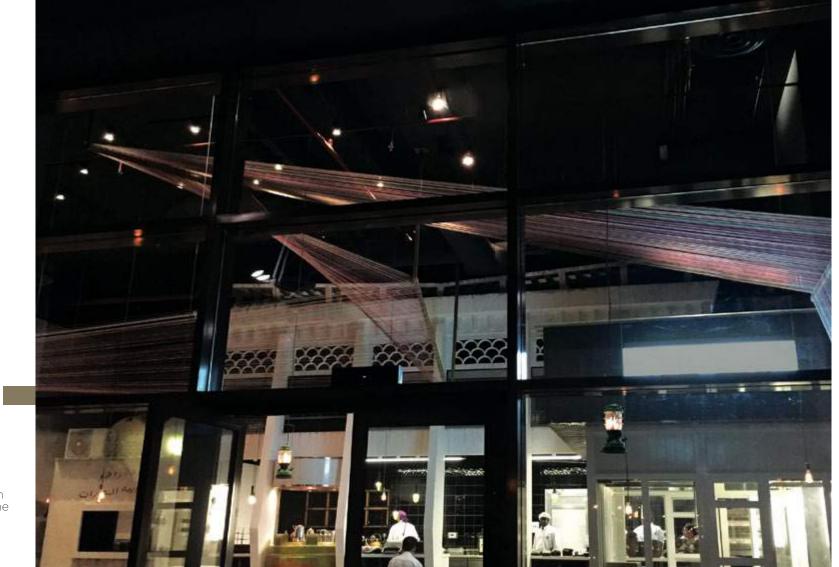

Wall light

Ceiling light

Title of work **Zwara** Type of Space Installation Architect Lines Location of work Kuwait Year of completion 2015

CONCEPT Recreating the Diwaniya tent in a modern way by installing colorful yarns in the space that mimick the same effect.