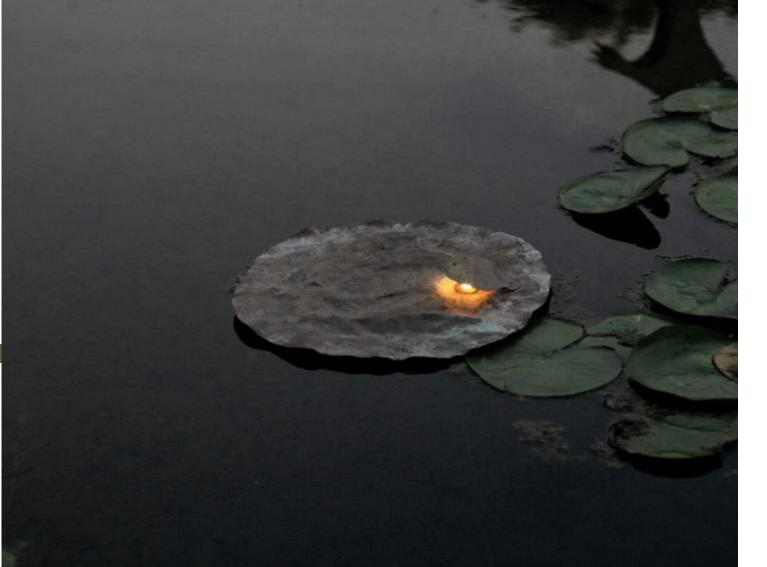

## Detail

Plan

Title of work **NENUPHAR** Type of Space Custom Made Architect Blankpage Architects Location of work Al Khalil Residence Year of completion **2014** 

# CONCEPT Inspired by the lotus leaf, this floating handmade copper sheet with diffused LED light creates beautiful light reflections on water.

Section

Title of work **FLAME** Type of space **Custom Made** Architect **BLANKPAGE Architects + Karim Nader** Location of work **Lebanon** Year of completion **2017** 