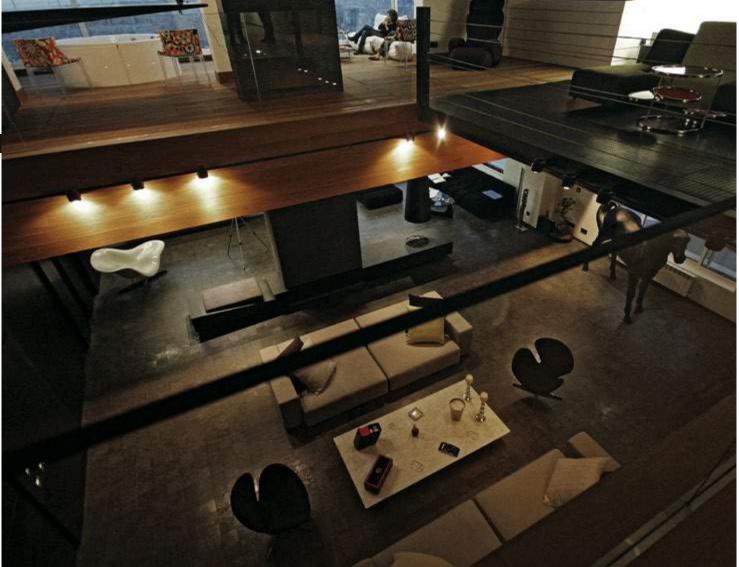

Industrial Design

Custom Made

Title of work Private Residential Type of Space Residential Architect Walid Asmar, Le Cercle Location of work Lebanon Year of completion 2014

CONCEPT A modern minimalistic linear ambient light connect the spaces following the spirit of the penthouse succeeding the furniture and the architecture. Accent light was used to enhance the warmness and coziness effect in this double height mirroring the outstanding view of the city we have