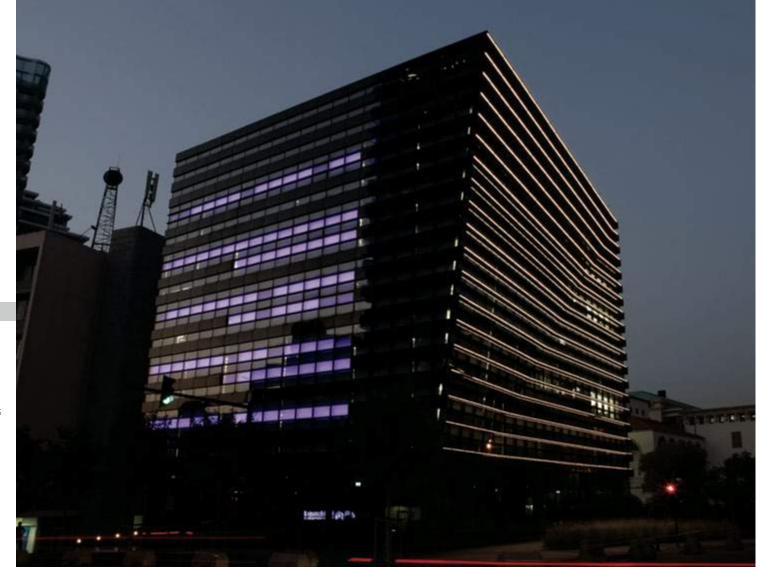

Title of work Mina Tower Type of Space **Elevation** Architect Apractice Studio Location of work Lebanon Year of completion 2014

## CONCEPT

Following the striations of the building, we wanted to incorporate linear lights on the façade. This was accomplished by the use of light panels integrated on the windows, as well as linear profiles on the adjacent façade.