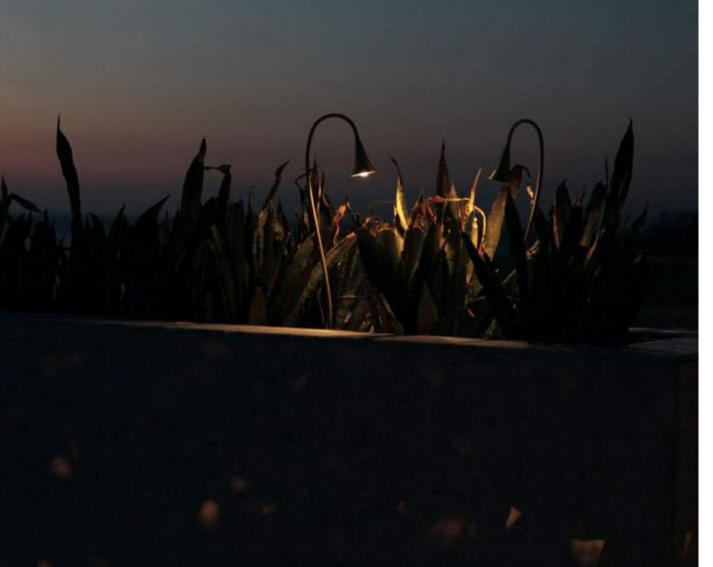

Elevation

Section

Title of work **CLOCHETTE** Type of Space **Custom Made** Architect **Blankpage** Location of work **Lebanon** Year of completion **2015** 

CONCEPT CLOCHETTE, a bell-shaped fixture that highlights the smallest of details.