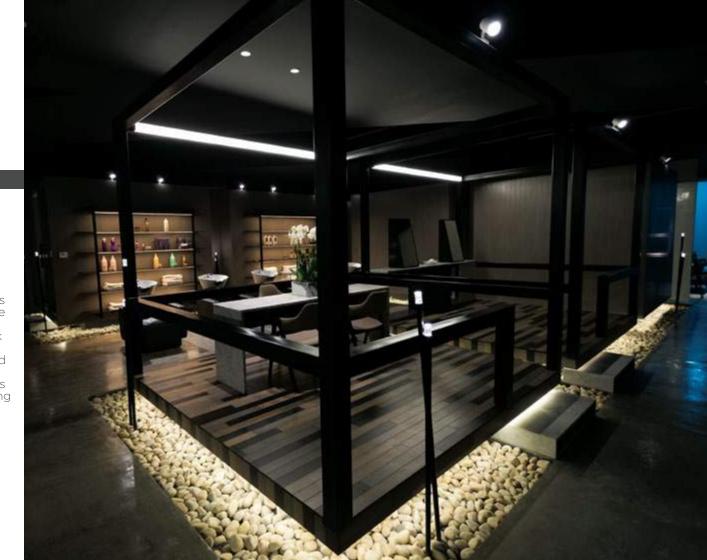

## Section Detail

Title of work Coiffured Spa Type of Space Retail Architect Attune Location of work Kuwait Year of completion 2016

CONCEPT Following the design of this spa which is inspired by the Japanese zen garden with its use of pebbles and dark calming colors, the lighting follows the architecture and accentuates the floating islands and functional areas only while also incorporating custom-made bamboo shaped fixtures that follow the general mood of the space.