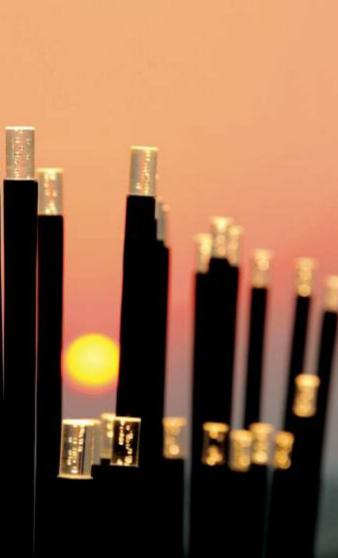

## Custom Made Fixture

Title of work **BAMBOO** Type of Space Custom Made Architect Sahar Minkara Location of work **Lebanon** Year of completion **2014** 

CONCEPT BAMBOO is a modern lighting fixture that was inspired by seaweed; the long poles upon which the tubular lights are mounted sway gently in the breeze, creating a sense of perpetual movement while its see-through nature allows for the

stunning sea views to remain uninterrupted. At once private, yet open, the seating area on the rooftop is both deeply intimate and bathed in light.