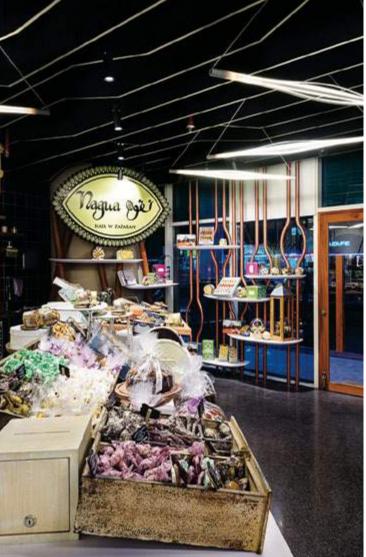

## Mannequin Top Cover

Title of work **Nagwa Shop** Type of Space **Retail** Architect **Lines** Location of work **Kuwait** Year of completion **2014** 

CONCEPT Taking the main concept of the shop (Artisan Oriental sweets made with the hail and safron.) A repetitive suspension inspired by this shape & pattern used for ambient light throughout the whole space following the functionality. A layer of directional lighting solution for the display of products.