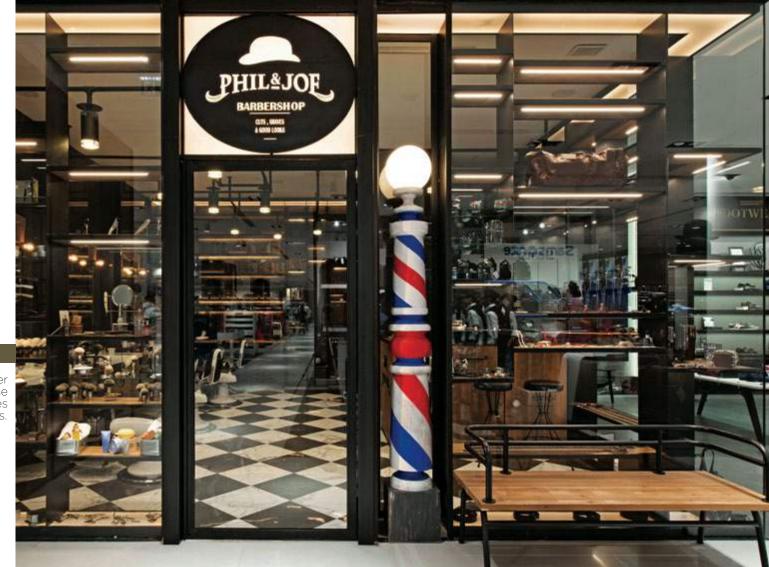

CONCEPT An intervention done on the 100 meter green wall of a shopping complex in Cairo, providing a colorful array of customized light panels and stainless steel fixtures to highlight the greenery.

Title of work Phil & Joe Type of Space Custom Made Architect Bachir Nader Location of work **Lebanon** Year of completion **2015** 

## CONCEPT The vintage feel of this barber shop is continued by the use of industrial-looking fixtures connected together via pipes.

00

Section