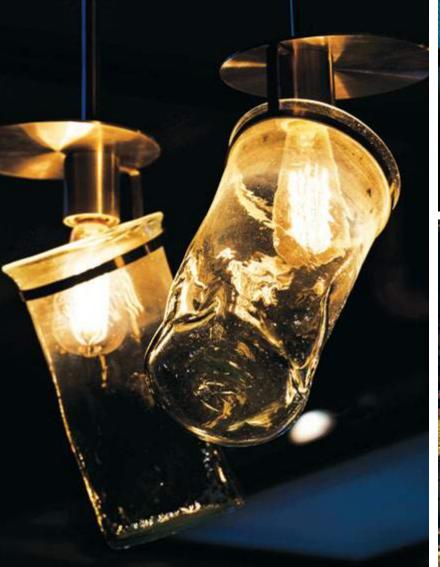

Title of work **Dakakeen** Type of Space **Custom made** Architect **Lines** Location of work Kuwait Year of completion 2014

CONCEPT Blending the traditional with the modern, we developed a jar lighting fixture that consists of hand-blown glass that integrates the Thomas Edison vintage filament bulb on the lower part of it while the upper part an inclined bracket in a modern shape consisting of stainless steel