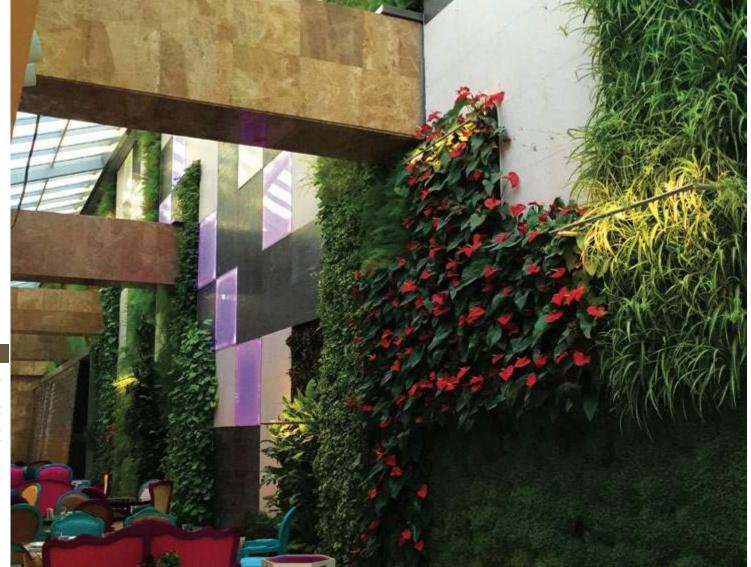

CONCEPT A hand-made glass and stainless steel fixture inspired by floating candles that glows and illuminates the space.

Title of work Al Raya Plaza Type of Space Custom Made Architect Green Studios Location of work Cairo Year of completion 2014

CONCEPT An intervention done on the 100 meter green wall of a shopping complex in Cairo, providing a colorful array of customized light panels and stainless steel fixtures to highlight the greenery.

Title of work Phil & Joe Type of Space Custom Made Architect Bachir Nader Location of work **Lebanon** Year of completion **2015** 