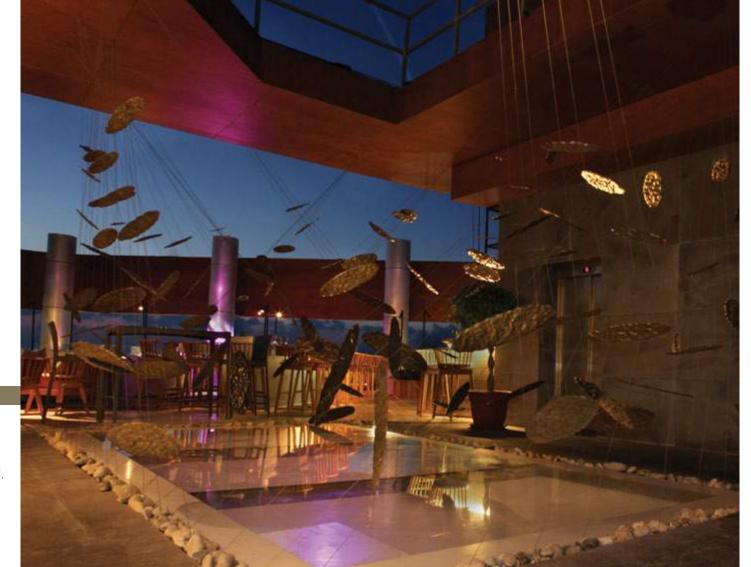

Layout

Title of work Health Club Type of Space **Retail** Architect **Archika** Location of work **Lebanon** Year of completion **2012** 

CONCEPT With a level distribution of light among the entire workout area with elliptical fixtures, this health club was lit to create a suited environment for exercising. To accent the mirrors and the curved corridor, directional protruding downlights were used to highlight these features. The line of sight from the entrance of the health club ends with the view of the custom made fixture that was fixated across the void.