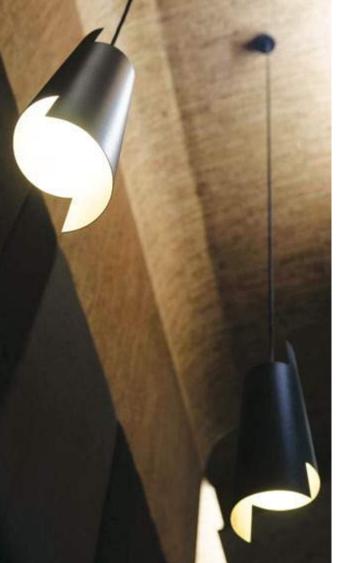

Elevation

Section

Title of work **CLOCHETTE** Type of Space **Custom Made** Architect **Blankpage** Location of work **Lebanon** Year of completion **2015** 

CONCEPT CLOCHETTE, a bell-shaped fixture that highlights the smallest of details.