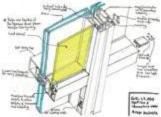

Title of work Mina Tower Type of Space **Elevation** Architect Apractice Studio Location of work Lebanon Year of completion 2014

## CONCEPT

Following the striations of the building, we wanted to incorporate linear lights on the façade. This was accomplished by the use of light panels integrated on the windows, as well as linear profiles on the adjacent façade.