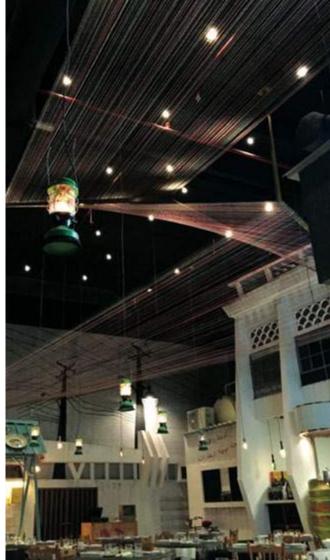

Wall light

Ceiling light

Title of work **Zwara** Type of Space Installation Architect Lines Location of work Kuwait Year of completion 2015

CONCEPT Recreating the Diwaniya tent in a modern way by installing colorful yarns in the space that mimick the same effect.