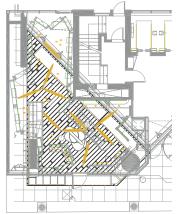

## Custom Made Fixture

Title of work **BAMBOO** Type of Space Custom Made Architect Sahar Minkara Location of work **Lebanon** Year of completion **2014** 

CONCEPT BAMBOO is a modern lighting fixture that was inspired by seaweed; the long poles upon which the tubular lights are mounted sway gently in the breeze, creating a sense of perpetual movement while its see-through nature allows for the

stunning sea views to remain uninterrupted. At once private, yet open, the seating area on the rooftop is both deeply intimate and bathed in light.