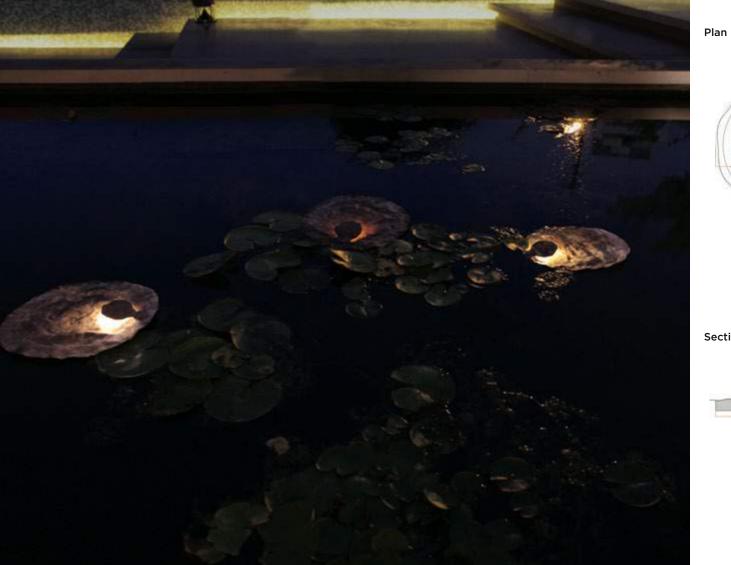

## Detail

Plan

Title of work **NENUPHAR** Type of Space Custom Made Architect Blankpage Architects Location of work Al Khalil Residence Year of completion **2014** 

# CONCEPT Inspired by the lotus leaf, this floating handmade copper sheet with diffused LED light creates beautiful light reflections on water.

Section

Title of work **FLAME** Type of space **Custom Made** Architect **BLANKPAGE Architects + Karim Nader** Location of work **Lebanon** Year of completion **2017** 