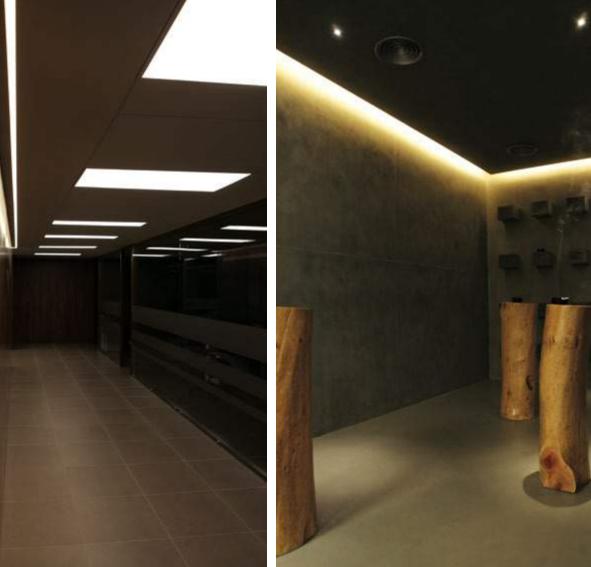

## Section Detail

Title of work Coiffured Spa Type of Space Retail Architect Attune Location of work Kuwait Year of completion 2016

CONCEPT Following the design of this spa which is inspired by the Japanese zen garden with its use of pebbles and dark calming colors, the lighting follows the architecture and accentuates the floating islands and functional areas only while also incorporating custom-made bamboo shaped fixtures that follow the general mood of the space.