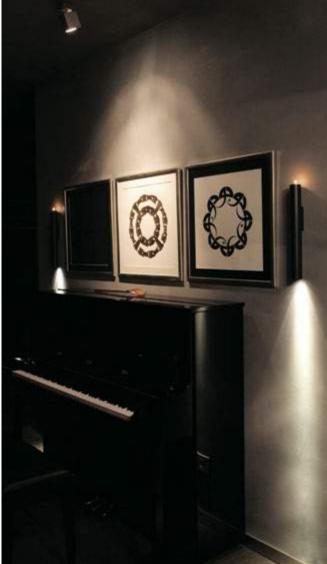

Elevation

Section

Title of work **CLOCHETTE** Type of Space **Custom Made** Architect **Blankpage** Location of work **Lebanon** Year of completion **2015** 

CONCEPT CLOCHETTE, a bell-shaped fixture that highlights the smallest of details.