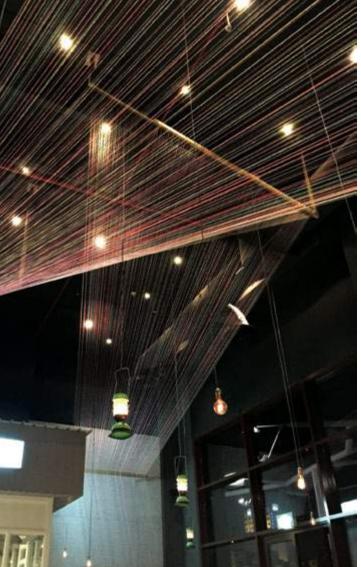

Wall light

Ceiling light

Title of work **Zwara** Type of Space Installation Architect Lines Location of work Kuwait Year of completion 2015

CONCEPT Recreating the Diwaniya tent in a modern way by installing colorful yarns in the space that mimick the same effect.