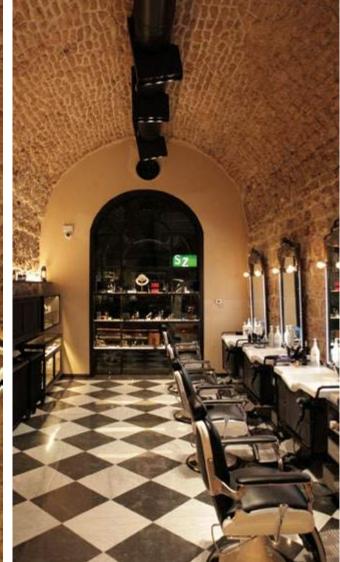

## Section Detail

Title of work Coiffured Spa Type of Space Retail Architect Attune Location of work Kuwait Year of completion 2016

CONCEPT Following the design of this spa which is inspired by the Japanese zen garden with its use of pebbles and dark calming colors, the lighting follows the architecture and accentuates the floating islands and functional areas only while also incorporating custom-made bamboo shaped fixtures that follow the general mood of the space.