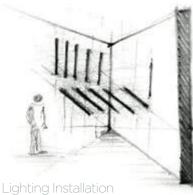

Ground Floor

Roof Level

Title of work **Private Office** Type of Space Offices Architect **BUS architects** Location of work **Lebanon** Year of completion **2014** 

CONCEPT An office space that uses a rhythm of irregular ambient lights in the circulation areas to radiate a dynamic feeling that leads to the work-spaces.