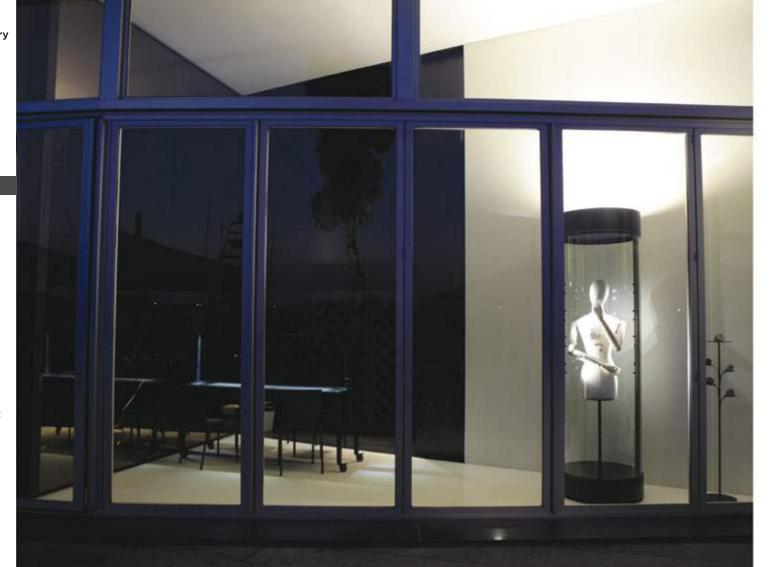

CONCEPT A jewelry store located at Zaitunay Bay is illuminated by incorporating all the lights inside the mannequin capsule thus keeping the ceiling of the store clean from all lighting fixtures. To illuminate the table showcasing the jewelry, we incorporated in it a dynamic custom made lighting.