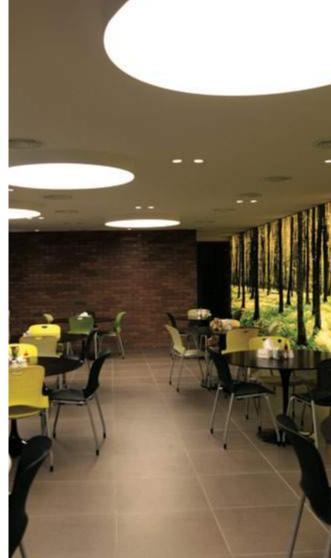

Layout

Title of work Health Club Type of Space **Retail** Architect **Archika** Location of work **Lebanon** Year of completion **2012** 

CONCEPT With a level distribution of light among the entire workout area with elliptical fixtures, this health club was lit to create a suited environment for exercising. To accent the mirrors and the curved corridor, directional protruding downlights were used to highlight these features. The line of sight from the entrance of the health club ends with the view of the custom made fixture that was fixated across the void.