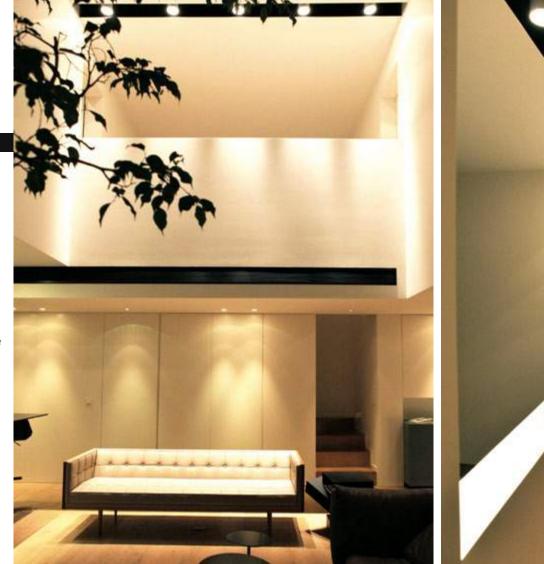

Industrial Design

Custom Made

Title of work Private Residential Type of Space Residential Architect Walid Asmar, Le Cercle Location of work Lebanon Year of completion 2014

CONCEPT A modern minimalistic linear ambient light connect the spaces following the spirit of the penthouse succeeding the furniture and the architecture. Accent light was used to enhance the warmness and coziness effect in this double height mirroring the outstanding view of the city we have