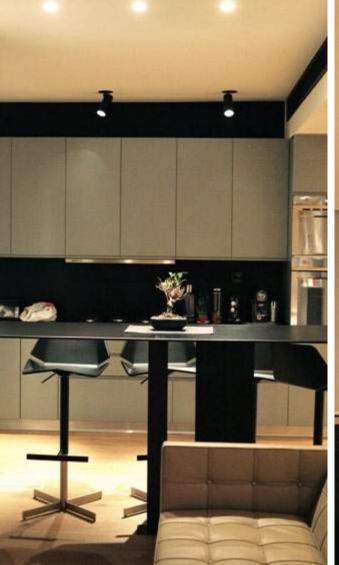

Industrial Design

Custom Made

Title of work Private Residential Type of Space Residential Architect Walid Asmar, Le Cercle Location of work Lebanon Year of completion 2014

CONCEPT A modern minimalistic linear ambient light connect the spaces following the spirit of the penthouse succeeding the furniture and the architecture. Accent light was used to enhance the warmness and coziness effect in this double height mirroring the outstanding view of the city we have