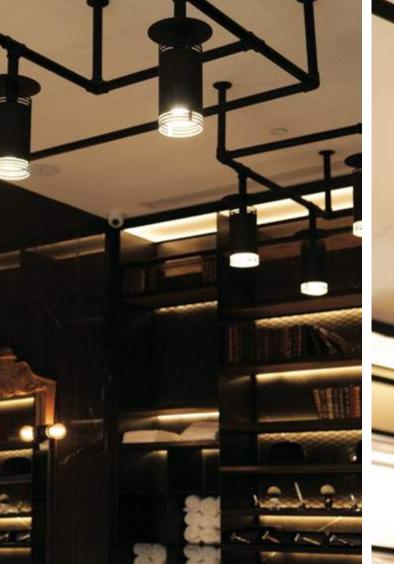

Layout

Title of work Health Club Type of Space **Retail** Architect **Archika** Location of work **Lebanon** Year of completion **2012** 

CONCEPT With a level distribution of light among the entire workout area with elliptical fixtures, this health club was lit to create a suited environment for exercising. To accent the mirrors and the curved corridor, directional protruding downlights were used to highlight these features. The line of sight from the entrance of the health club ends with the view of the custom made fixture that was fixated across the void.