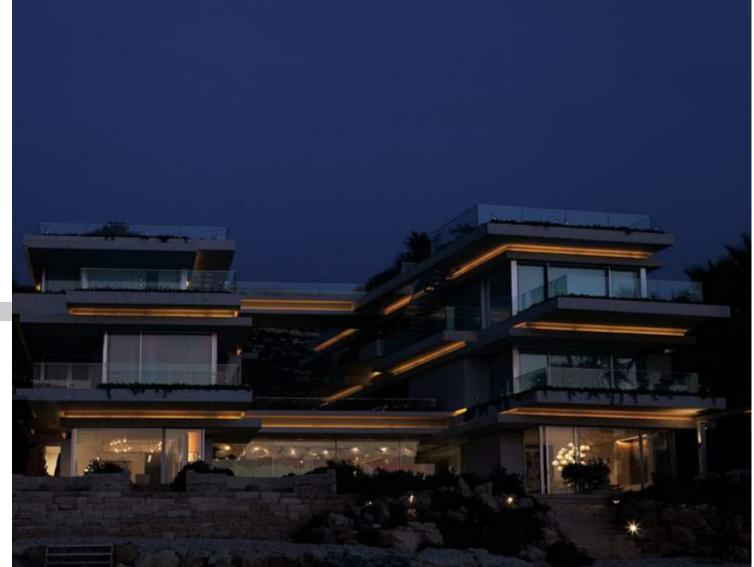

Industrial Design

Custom Made

Title of work Private Residential Type of Space Residential Architect Walid Asmar, Le Cercle Location of work Lebanon Year of completion 2014

CONCEPT A modern minimalistic linear ambient light connect the spaces following the spirit of the penthouse succeeding the furniture and the architecture. Accent light was used to enhance the warmness and coziness effect in this double height mirroring the outstanding view of the city we have