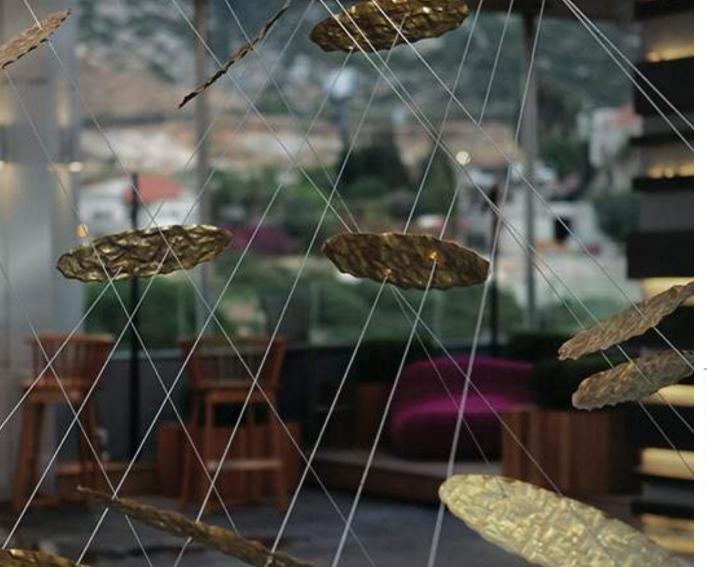

Layout

Title of work Health Club Type of Space **Retail** Architect **Archika** Location of work **Lebanon** Year of completion **2012** 

CONCEPT With a level distribution of light among the entire workout area with elliptical fixtures, this health club was lit to create a suited environment for exercising. To accent the mirrors and the curved corridor, directional protruding downlights were used to highlight these features. The line of sight from the entrance of the health club ends with the view of the custom made fixture that was fixated across the void.