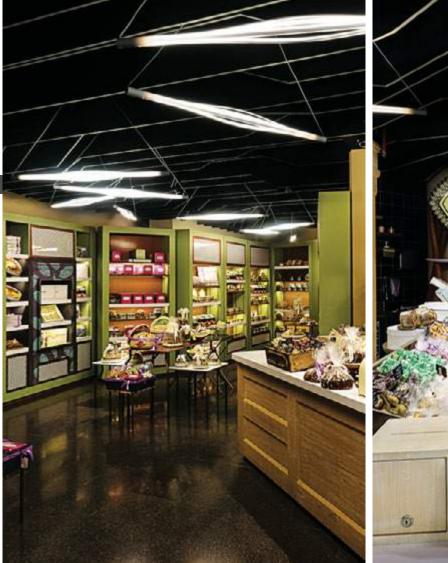

## Mannequin Top Cover

Title of work **Nagwa Shop** Type of Space **Retail** Architect **Lines** Location of work **Kuwait** Year of completion **2014** 

CONCEPT Taking the main concept of the shop (Artisan Oriental sweets made with the hail and safron.) A repetitive suspension inspired by this shape & pattern used for ambient light throughout the whole space following the functionality. A layer of directional lighting solution for the display of products.