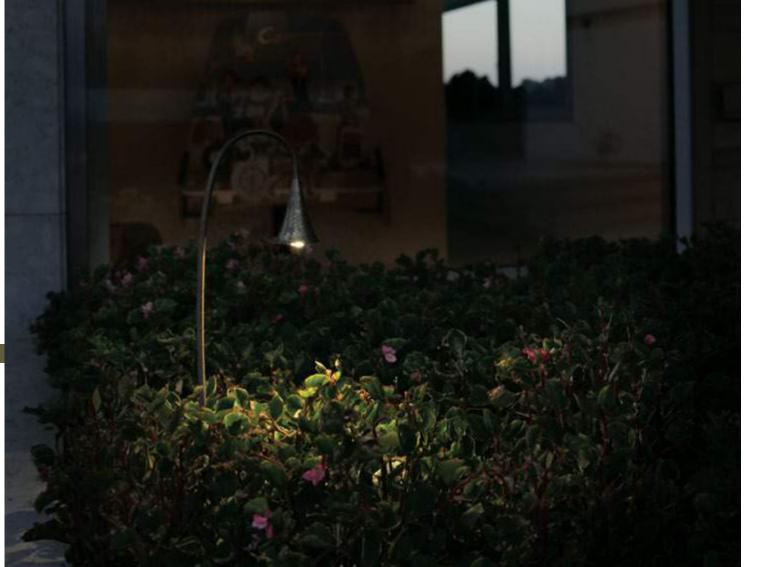

Elevation

Section

Title of work **CLOCHETTE** Type of Space **Custom Made** Architect **Blankpage** Location of work **Lebanon** Year of completion **2015** 

CONCEPT CLOCHETTE, a bell-shaped fixture that highlights the smallest of details.