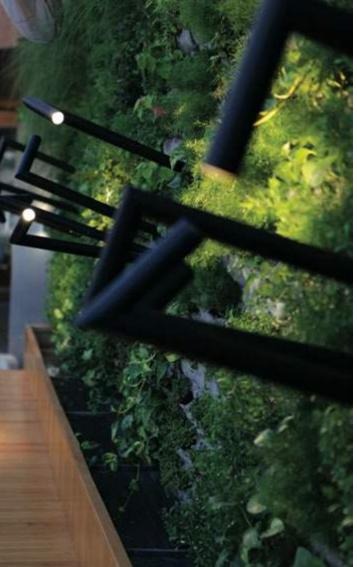

**Bottom View** 

Custom

Title of work **SEA VIEW** Type of Space Custom Made Architect Lines Location of work Kuwait Year of completion 2014

CONCEPT Sea view is an avenue of restaurants next to the sea, with a common courtyard for all the shops' seatings. We united these seating areas by constructing a metal structure in an organic matter that resembles the sting ray fish.