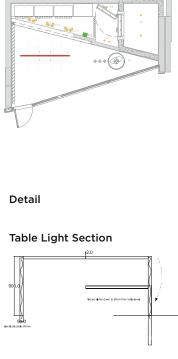

CONCEPT A jewelry store located at Zaitunay Bay is illuminated by incorporating all the lights inside the mannequin capsule thus keeping the ceiling of the store clean from all lighting fixtures. To illuminate the table showcasing the jewelry, we incorporated in it a dynamic custom made lighting.

### Layout