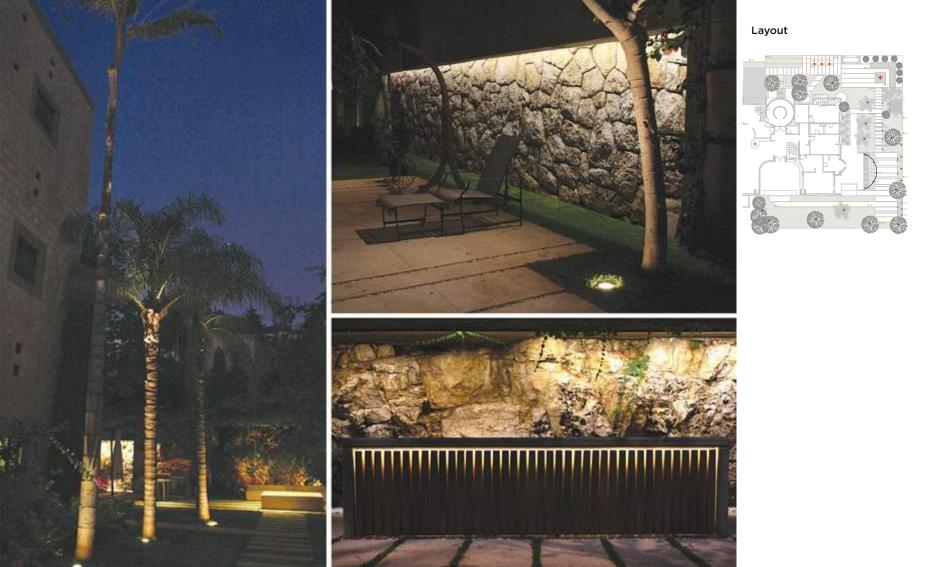

Layout

Title of work **Private landscape** Type of Space Landscape Architect Some Existing Trees Location of work Lebanon Year of completion 2013

CONCEPT The landscape consists of a pathway with linear lines. We lit the space by connecting visually the linear lines of the pathway with vertical lines through using spotlights and projectors at the end of these lines.