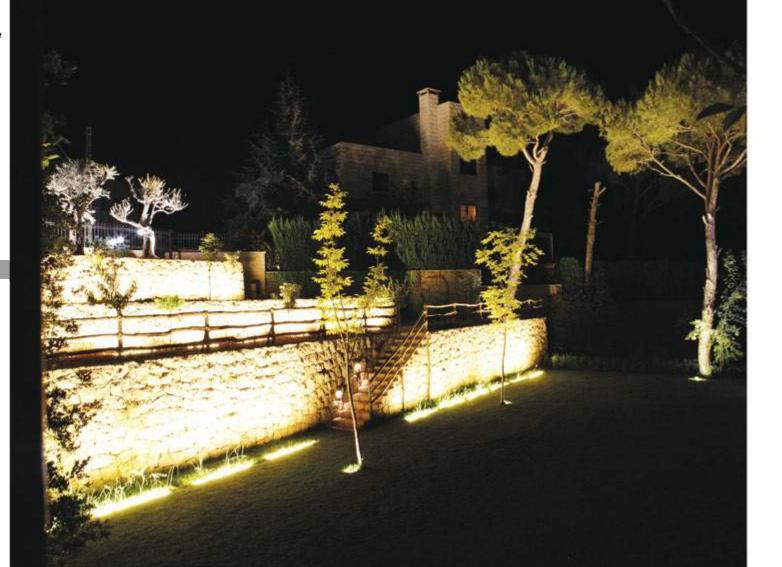

Title of work Baabdat landscape Type of Space Landscape Architect Diyar consultants Location of work Lebanon Year of completion 2012

CONCEPT The garden's beauty was accentuated by highlighting the different levels of the garden with linear wall wash lights, and by lighting the tree trunks, the stairs and by giving the patio a floating effect.