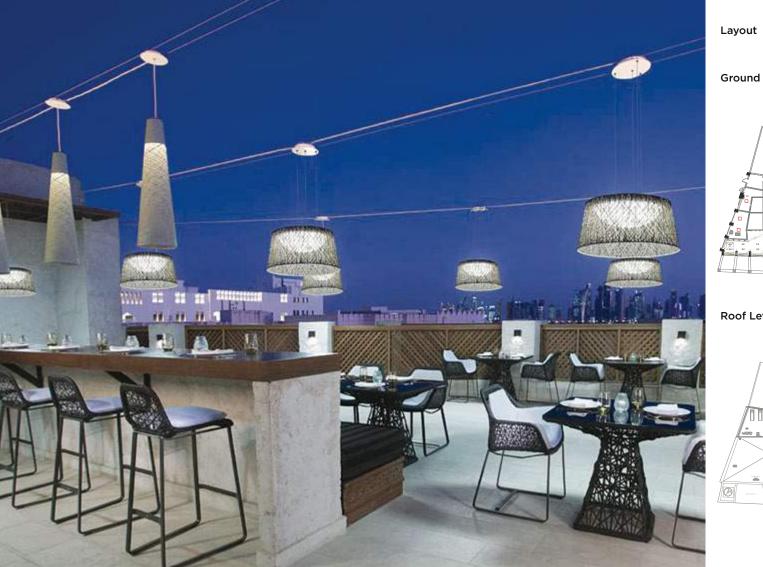

## Custom Made Fixture

Title of work **BAMBOO** Type of Space Custom Made Architect Sahar Minkara Location of work **Lebanon** Year of completion **2014** 

CONCEPT BAMBOO is a modern lighting fixture that was inspired by seaweed; the long poles upon which the tubular lights are mounted sway gently in the breeze, creating a sense of perpetual movement while its see-through nature allows for the

stunning sea views to remain uninterrupted. At once private, yet open, the seating area on the rooftop is both deeply intimate and bathed in light.