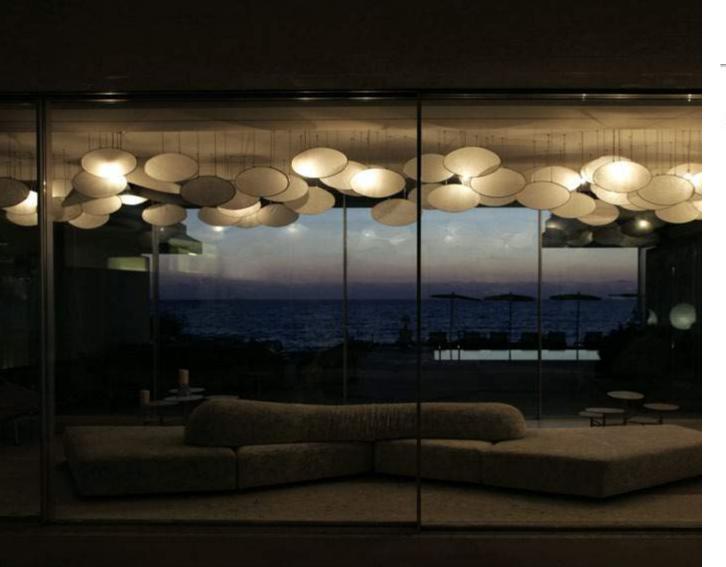

Industrial Design

Custom Made

Title of work Private Residential Type of Space Residential Architect Walid Asmar, Le Cercle Location of work Lebanon Year of completion 2014

CONCEPT A modern minimalistic linear ambient light connect the spaces following the spirit of the penthouse succeeding the furniture and the architecture. Accent light was used to enhance the warmness and coziness effect in this double height mirroring the outstanding view of the city we have