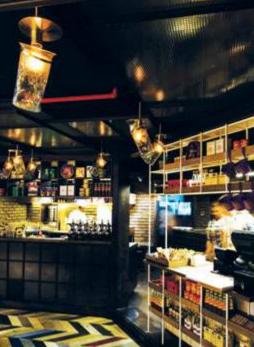

## Mannequin Top Cover

Title of work **Nagwa Shop** Type of Space **Retail** Architect **Lines** Location of work **Kuwait** Year of completion **2014** 

CONCEPT Taking the main concept of the shop (Artisan Oriental sweets made with the hail and safron.) A repetitive suspension inspired by this shape & pattern used for ambient light throughout the whole space following the functionality. A layer of directional lighting solution for the display of products.