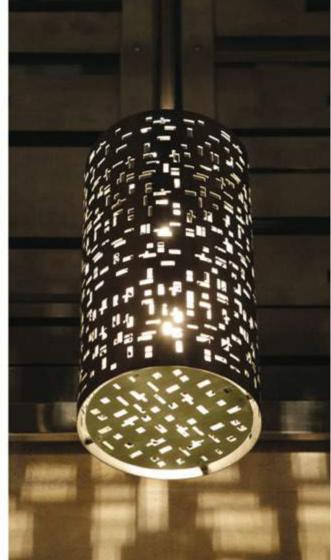

Title of work Boutique Hotel Type of Space Retail Architect Decorelle Location of work Qatar Year of completion 2012

CONCEPT Continuing with the arabesque theme of this boutique hotel, we customized a lighting fixture with similar arabesque perforations that gave the space a unique shadow and light effect.