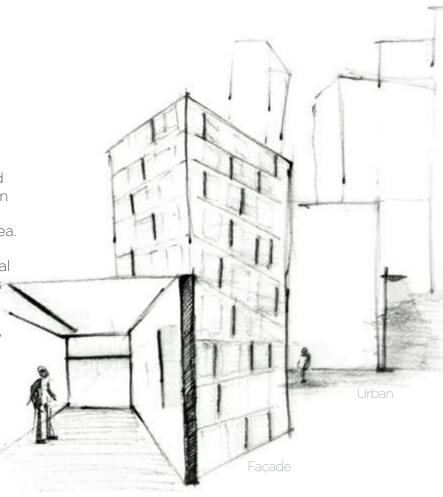

Title of work Mina Tower Type of Space **Elevation** Architect Apractice Studio Location of work Lebanon Year of completion 2014

## CONCEPT

Following the striations of the building, we wanted to incorporate linear lights on the façade. This was accomplished by the use of light panels integrated on the windows, as well as linear profiles on the adjacent façade.