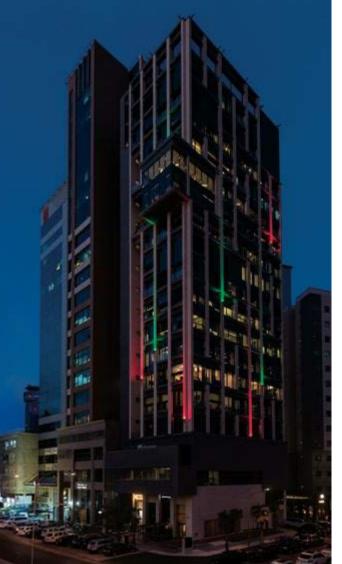

Title of work Mina Tower Type of Space **Elevation** Architect Apractice Studio Location of work Lebanon Year of completion 2014

## CONCEPT

Following the striations of the building, we wanted to incorporate linear lights on the façade. This was accomplished by the use of light panels integrated on the windows, as well as linear profiles on the adjacent façade.