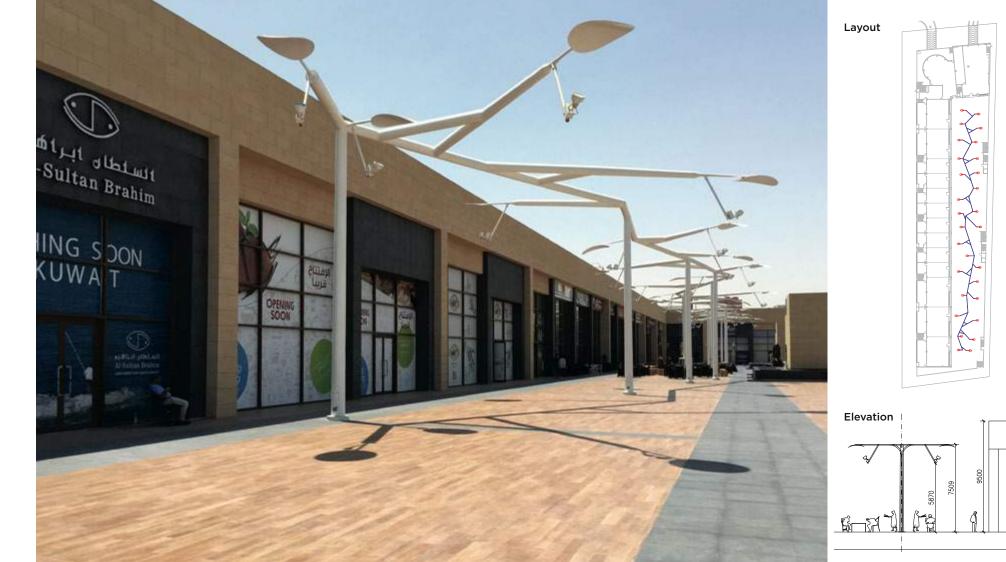

**Bottom View** 

Custom

Title of work **SEA VIEW** Type of Space Custom Made Architect Lines Location of work Kuwait Year of completion 2014

CONCEPT Sea view is an avenue of restaurants next to the sea, with a common courtyard for all the shops' seatings. We united these seating areas by constructing a metal structure in an organic matter that resembles the sting ray fish.