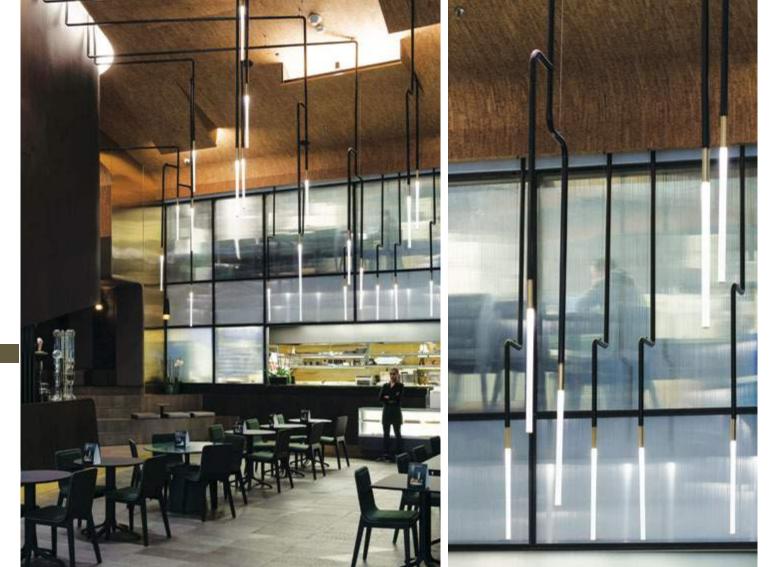

## CONCEPT The vintage feel of this barber shop is continued by the use of industrial-looking fixtures connected together via pipes.

00

Section