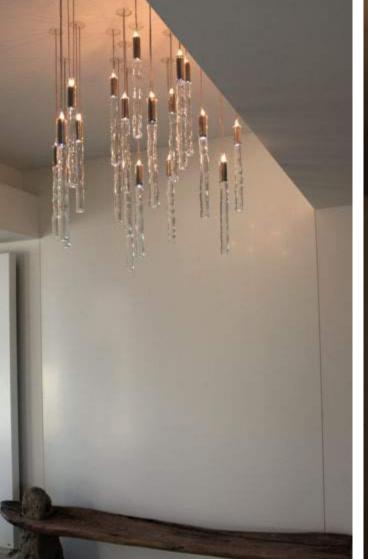

CONCEPT The lighting concept of this café was inspired by their specialty dessert, the Affogato, where hot espresso is poured over ice cream, creating veins of coffee over it. This melting movement was realized in the form of steel structures which carry glass tubes that illuminate the space.