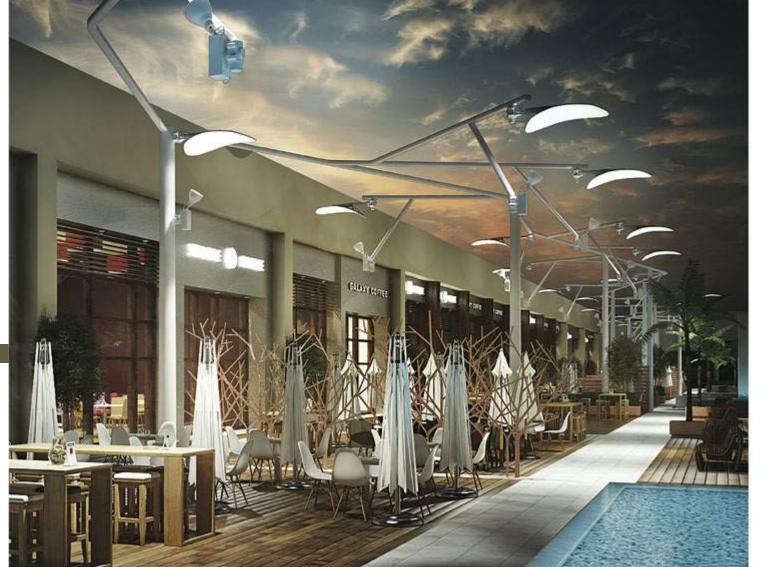

**Bottom View** 

Custom

Title of work **SEA VIEW** Type of Space Custom Made Architect Lines Location of work Kuwait Year of completion 2014

CONCEPT Sea view is an avenue of restaurants next to the sea, with a common courtyard for all the shops' seatings. We united these seating areas by constructing a metal structure in an organic matter that resembles the sting ray fish.