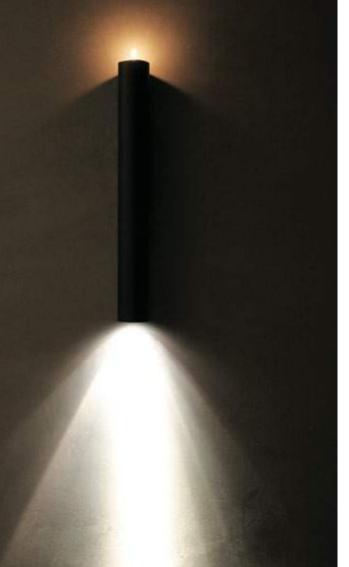

Elevation

Section

Title of work **CLOCHETTE** Type of Space **Custom Made** Architect **Blankpage** Location of work **Lebanon** Year of completion **2015** 

CONCEPT CLOCHETTE, a bell-shaped fixture that highlights the smallest of details.