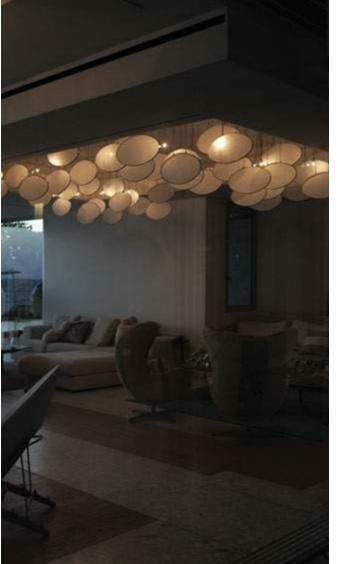

Industrial Design

Custom Made

Title of work Private Residential Type of Space Residential Architect Walid Asmar, Le Cercle Location of work Lebanon Year of completion 2014

CONCEPT A modern minimalistic linear ambient light connect the spaces following the spirit of the penthouse succeeding the furniture and the architecture. Accent light was used to enhance the warmness and coziness effect in this double height mirroring the outstanding view of the city we have