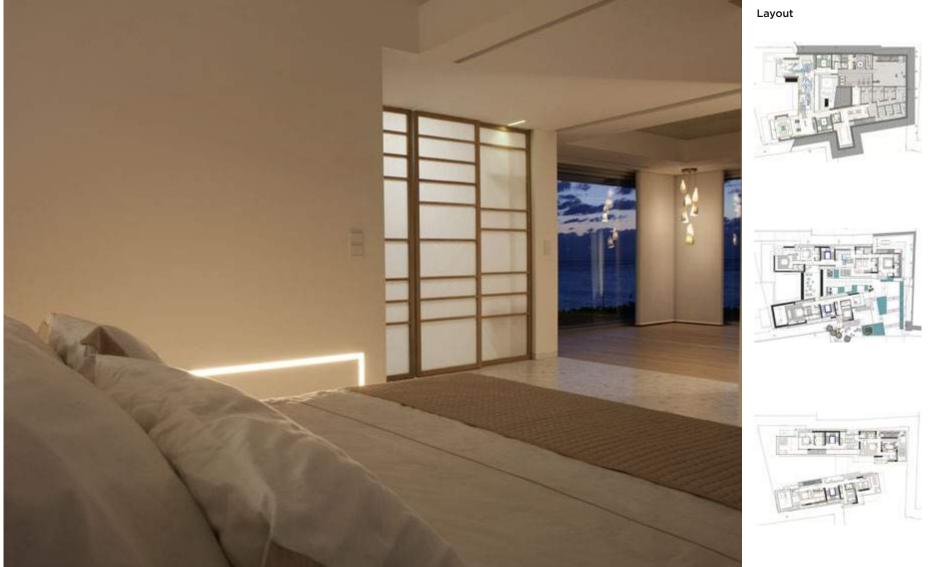

Industrial Design

Custom Made

Title of work Private Residential Type of Space Residential Architect Walid Asmar, Le Cercle Location of work Lebanon Year of completion 2014

CONCEPT A modern minimalistic linear ambient light connect the spaces following the spirit of the penthouse succeeding the furniture and the architecture. Accent light was used to enhance the warmness and coziness effect in this double height mirroring the outstanding view of the city we have