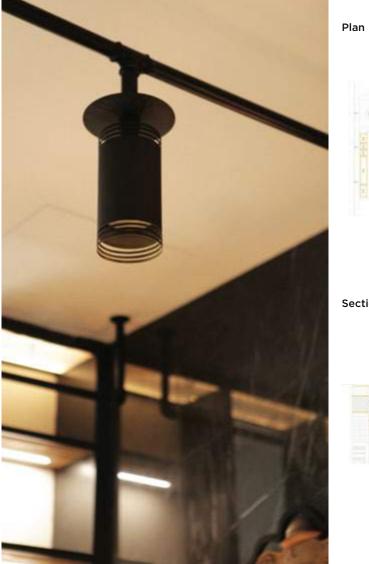

Layout

Title of work Health Club Type of Space **Retail** Architect **Archika** Location of work **Lebanon** Year of completion **2012** 

CONCEPT With a level distribution of light among the entire workout area with elliptical fixtures, this health club was lit to create a suited environment for exercising. To accent the mirrors and the curved corridor, directional protruding downlights were used to highlight these features. The line of sight from the entrance of the health club ends with the view of the custom made fixture that was fixated across the void.