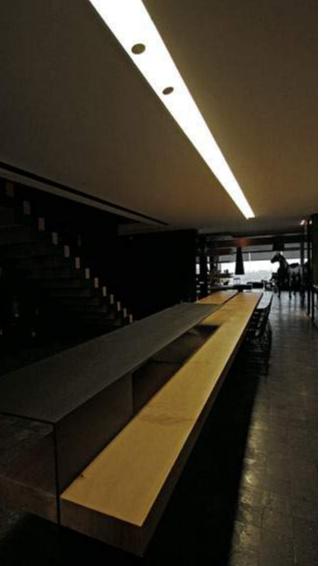

Ground Floor

Roof Level

Title of work **Private Office** Type of Space Offices Architect **BUS architects** Location of work **Lebanon** Year of completion **2014** 

CONCEPT An office space that uses a rhythm of irregular ambient lights in the circulation areas to radiate a dynamic feeling that leads to the work-spaces.