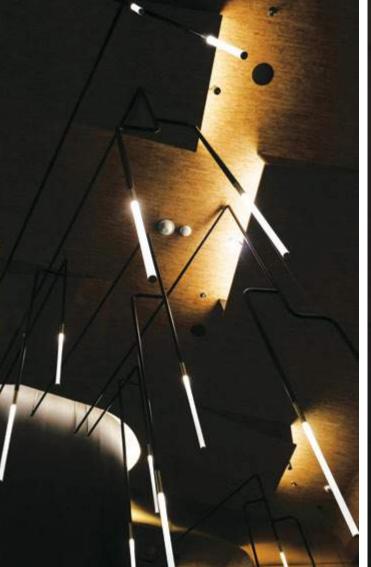

## CONCEPT The vintage feel of this barber shop is continued by the use of industrial-looking fixtures connected together via pipes.

00

Section