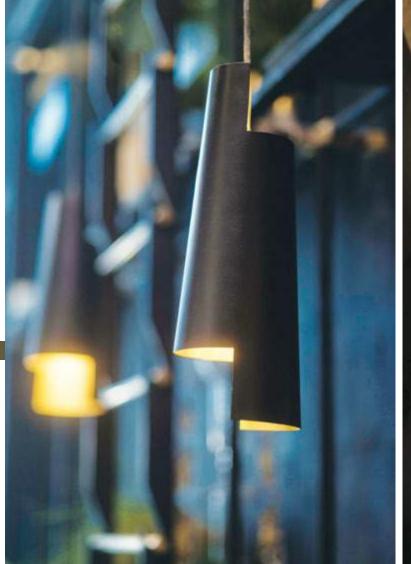

## Layout

Title of work **AL HAMBRA** Type of Space Custom Made Architect **Diyar Consultants** Location of work **Lebanon** Year of completion **2012** 

CONCEPT It was all about keeping it simple with a big effect. By using a perforated cylinder that gave us a source of light and shadow, we were able to turn this arabesque lighting fixture into a piece of art, giving all the space a defined identity.