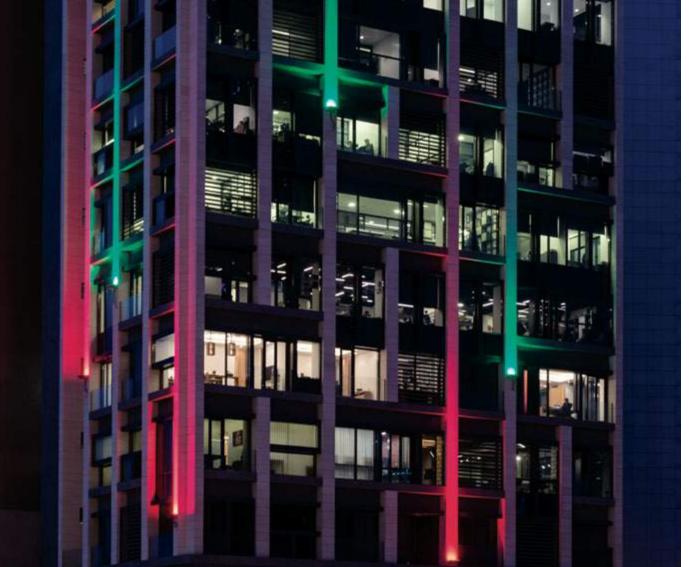

Title of work Mina Tower Type of Space **Elevation** Architect Apractice Studio Location of work Lebanon Year of completion 2014

## CONCEPT

Following the striations of the building, we wanted to incorporate linear lights on the façade. This was accomplished by the use of light panels integrated on the windows, as well as linear profiles on the adjacent façade.