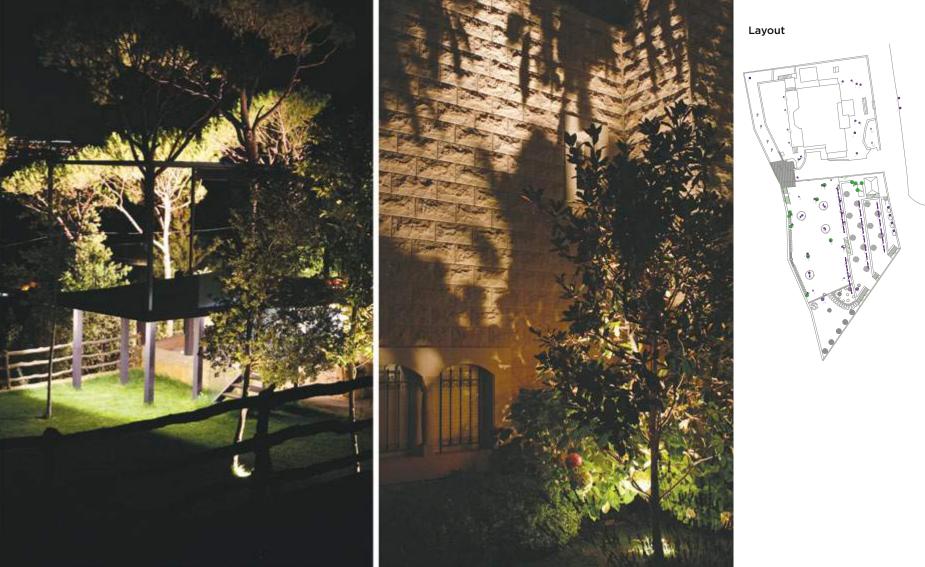

reas to radiate a dynamic feeling that leads to the work-spaces.









Layout



Title of work **Private landscape** Type of Space Landscape Architect Some Existing Trees Location of work Lebanon Year of completion 2013

CONCEPT The landscape consists of a pathway with linear lines. We lit the space by connecting visually the linear lines of the pathway with vertical lines through using spotlights and projectors at the end of these lines.





Title of work Baabdat landscape Type of Space Landscape Architect Diyar consultants Location of work Lebanon Year of completion 2012

CONCEPT The garden's beauty was accentuated by highlighting the different levels of the garden with linear wall wash lights, and by lighting the tree trunks, the stairs and by giving the patio a floating effect.





Title of work Mina Tower Type of Space **Elevation** Architect Apractice Studio Location of work Lebanon Year of completion 2014

## CONCEPT

Following the striations of the building, we wanted to incorporate linear lights on the façade. This was accomplished by the use of light panels integrated on the windows, as well as linear profiles on the adjacent façade.









Section



Title of work **Letter Tower** Type of space **Elevation** Architect **Lines** Location of work **Kuwait** Year of completion **2016** 

CONCEPT The lighting follows the architecture of this office building by using color changing narrow beams to accentuate the verticality of the building.







Layout

| 20 10 20 20           | 2010 0419 00