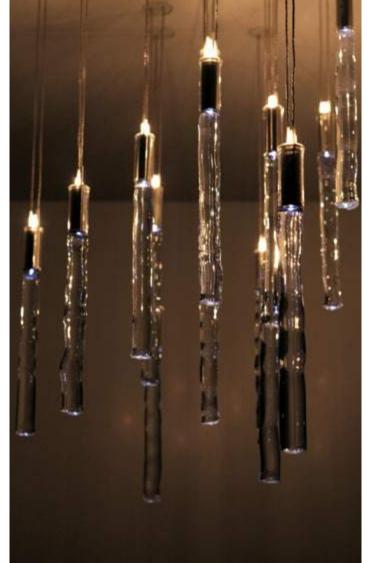

CONCEPT The lighting concept of this café was inspired by their specialty dessert, the Affogato, where hot espresso is poured over ice cream, creating veins of coffee over it. This melting movement was realized in the form of steel structures which carry glass tubes that illuminate the space.