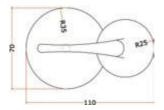

## Detail

Plan

Title of work **NENUPHAR** Type of Space Custom Made Architect Blankpage Architects Location of work Al Khalil Residence Year of completion **2014** 

# CONCEPT Inspired by the lotus leaf, this floating handmade copper sheet with diffused LED light creates beautiful light reflections on water.

Section

Title of work **FLAME** Type of space **Custom Made** Architect **BLANKPAGE Architects + Karim Nader** Location of work **Lebanon** Year of completion **2017** 